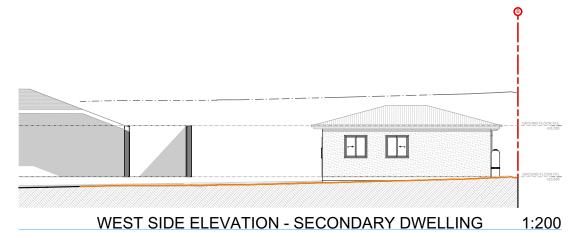

|  | NORTH | FRONT | <b>LLLV</b> | A HON |
|--|-------|-------|-------------|-------|
|  |       |       |             |       |

| Issue | Description       | Date       | AS - ALUMINIUM ROOF SHEETING | AL - ALUMINIUM          | AD - ALUMINIUM DOOR         | GB - GLASS BALUSTRADE |  |
|-------|-------------------|------------|------------------------------|-------------------------|-----------------------------|-----------------------|--|
| Α     | FOR CLIENT REVIEW | 25/03/2025 | CT - CONCRETE ROOF TILE      | AC - ALUMINIUM CLADDING | AW - ALUMINIUM WINDOW       | SB - STEEL BALUSTRADE |  |
| В     | ISSUE FOR DA      | 27/06/2025 | RT - ROOF TILE               | FC - FIBRE CEMENT       | TD - TIMBER DOOR            | S - SMOKE ALARM       |  |
|       |                   |            |                              |                         |                             |                       |  |
|       |                   |            | BW - FACE BRICK WORK         | TC - TIMBER CLADDING    | MV - MECHANICAL VENTILATION | W - NEW WINDOW        |  |
|       |                   |            |                              |                         |                             |                       |  |
|       |                   |            | CR - CEMENT RENDER           | SC - STONE CLADDING     | FW - FLOOR WASTE            | D - NEW DOOR          |  |
|       |                   |            |                              |                         |                             |                       |  |