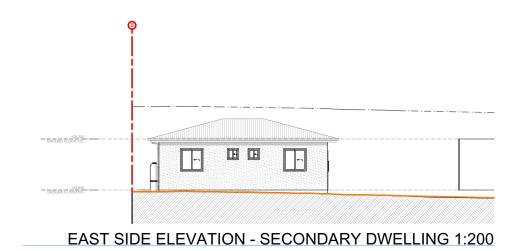

| Issi | ue D | Description       | Date       | AS - ALUMINIUM ROOF SHEETING | AL - ALUMINIUM          | AD - ALUMINIUM DOOR         | GB - GLASS BALUSTRADE | THE WORK IS TO BE COMPLETED WITH THE BUILDING CODE OF AUSTRALIA, AND RELEVANT BY-LAWS.                                                        |                   | Project:       | PROPOSED NEW SECONDARY DWELLING<br>& OUTBUILDING | Drawing ID: |   |
|------|------|-------------------|------------|------------------------------|-------------------------|-----------------------------|-----------------------|-----------------------------------------------------------------------------------------------------------------------------------------------|-------------------|----------------|--------------------------------------------------|-------------|---|
| А    | F    | FOR CLIENT REVIEW | 25/03/2025 | CT - CONCRETE ROOF TILE      | AC - ALUMINIUM CLADDING | AW - ALUMINIUM WINDOW       | SB - STEEL BALUSTRADE | THE BUILDER/MANUFACTURER SHALL CHECK AND VERIFY ALL<br>DIMENSIONS, RL GROUND LINES AND CONSTRUCTION METHODS<br>PRIOR TO COMMENCEMENT OF WORK. |                   | Drawing Title: | NEIGHBOUR NOTIFICATION PLAN PART 2               | DA.039      | 1 |
| В    | 18   | ISSUE FOR DA      | 27/06/2025 | RT - ROOF TILE               | FC - FIBRE CEMENT       | TD - TIMBER DOOR            | S - SMOKE ALARM       | PREFERENCE OF DIMENSIONED MEASUREMENTS TO BE TAKEN OVER SCALED MEASUREMENTS. DO NOT SCALE OFF DRAWINGS.                                       |                   | Project Site:  | 5 Wolumba Street Chester Hill NSW 2162           |             |   |
|      |      |                   |            | BW - FACE BRICK WORK         | TC - TIMBER CLADDING    | MV - MECHANICAL VENTILATION | W - NEW WINDOW        | VERIFY ALL DISCREPANCIES WITH THE DESIGNER.  THESE DRAWINGS HAVE BEEN PREPARED BY LUMINOUS DESIGN &                                           |                   | Client:        | XINYI CHEN                                       | Scale:      |   |
|      |      |                   |            |                              |                         |                             |                       | PLANNING AND REMAIN THE PROPERTY OF THE ABOVE NAMED<br>PART. THESE DRAWINGS ARE NOT TO BE USED IN ANY WAY                                     | LUMINOUS          | Date:          | Friday, 27 June 2025                             |             |   |
|      |      |                   |            | CR - CEMENT RENDER           | SC - STONE CLADDING     | FW - FLOOR WASTE            | D - NEW DOOR          | WITHOUT THE PERMISSION AND ARE SUBJECT TO COPY RIGHT LAWS.                                                                                    | design & planning | Drawn by:      | S.Y.                                             | Issue: B    |   |