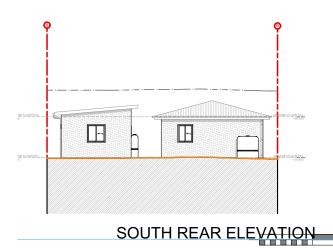

| Issi | ue D | Description       | Date       | AS - ALUMINIUM ROOF SHEETING | AL - ALUMINIUM          | AD - ALUMINIUM DOOR         | GB - GLASS BALUSTRADE | THE WORK IS TO BE COMPLETED WITH THE BUILDING CODE OF AUSTRALIA, AND RELEVANT BY-LAWS.                                                        |                   | Project:       | PROPOSED NEW SECONDARY DWELLING<br>& OUTBUILDING | Drawing ID: |   |
|------|------|-------------------|------------|------------------------------|-------------------------|-----------------------------|-----------------------|-----------------------------------------------------------------------------------------------------------------------------------------------|-------------------|----------------|--------------------------------------------------|-------------|---|
| А    | F    | FOR CLIENT REVIEW | 25/03/2025 | CT - CONCRETE ROOF TILE      | AC - ALUMINIUM CLADDING | AW - ALUMINIUM WINDOW       | SB - STEEL BALUSTRADE | THE BUILDER/MANUFACTURER SHALL CHECK AND VERIFY ALL<br>DIMENSIONS, RL GROUND LINES AND CONSTRUCTION METHODS<br>PRIOR TO COMMENCEMENT OF WORK. |                   | Drawing Title: | NEIGHBOUR NOTIFICATION PLAN PART 2               | DA.039      | 1 |
| В    | 18   | ISSUE FOR DA      | 27/06/2025 | RT - ROOF TILE               | FC - FIBRE CEMENT       | TD - TIMBER DOOR            | S - SMOKE ALARM       | PREFERENCE OF DIMENSIONED MEASUREMENTS TO BE TAKEN OVER SCALED MEASUREMENTS. DO NOT SCALE OFF DRAWINGS.                                       |                   | Project Site:  | 5 Wolumba Street Chester Hill NSW 2162           |             |   |
|      |      |                   |            | BW - FACE BRICK WORK         | TC - TIMBER CLADDING    | MV - MECHANICAL VENTILATION | W - NEW WINDOW        | VERIFY ALL DISCREPANCIES WITH THE DESIGNER.  THESE DRAWINGS HAVE BEEN PREPARED BY LUMINOUS DESIGN &                                           |                   | Client:        | XINYI CHEN                                       | Scale:      |   |
|      |      |                   |            |                              |                         |                             |                       | PLANNING AND REMAIN THE PROPERTY OF THE ABOVE NAMED<br>PART. THESE DRAWINGS ARE NOT TO BE USED IN ANY WAY                                     | LUMINOUS          | Date:          | Friday, 27 June 2025                             |             |   |
|      |      |                   |            | CR - CEMENT RENDER           | SC - STONE CLADDING     | FW - FLOOR WASTE            | D - NEW DOOR          | WITHOUT THE PERMISSION AND ARE SUBJECT TO COPY RIGHT LAWS.                                                                                    | design & planning | Drawn by:      | S.Y.                                             | Issue: B    |   |