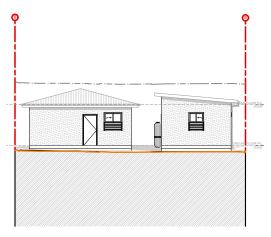

|  | NORTH | FRONT | <b>LLLV</b> | A HON |
|--|-------|-------|-------------|-------|
|  |       |       |             |       |

| Issue | Description       | Date       | AS - ALUMINIUM ROOF SHEETING | AL - ALUMINIUM          | AD - ALUMINIUM DOOR         | GB - GLASS BALUSTRADE |  |
|-------|-------------------|------------|------------------------------|-------------------------|-----------------------------|-----------------------|--|
| Α     | FOR CLIENT REVIEW | 25/03/2025 | CT - CONCRETE ROOF TILE      | AC - ALUMINIUM CLADDING | AW - ALUMINIUM WINDOW       | SB - STEEL BALUSTRADE |  |
| В     | ISSUE FOR DA      | 27/06/2025 | RT - ROOF TILE               | FC - FIBRE CEMENT       | TD - TIMBER DOOR            | S - SMOKE ALARM       |  |
|       |                   |            |                              |                         |                             |                       |  |
|       |                   |            | BW - FACE BRICK WORK         | TC - TIMBER CLADDING    | MV - MECHANICAL VENTILATION | W - NEW WINDOW        |  |
|       |                   |            |                              |                         |                             |                       |  |
|       |                   |            | CR - CEMENT RENDER           | SC - STONE CLADDING     | FW - FLOOR WASTE            | D - NEW DOOR          |  |
|       |                   |            |                              |                         |                             |                       |  |