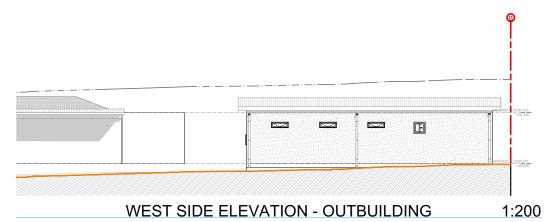

| Issi | ue D | Description       | Date       | AS - ALUMINIUM ROOF SHEETING | AL - ALUMINIUM          | AD - ALUMINIUM DOOR         | GB - GLASS BALUSTRADE | THE WORK IS TO BE COMPLETED WITH THE BUILDING CODE OF AUSTRALIA, AND RELEVANT BY-LAWS.                                                        |                   | Project:       | PROPOSED NEW SECONDARY DWELLING<br>& OUTBUILDING | Drawing ID: |   |
|------|------|-------------------|------------|------------------------------|-------------------------|-----------------------------|-----------------------|-----------------------------------------------------------------------------------------------------------------------------------------------|-------------------|----------------|--------------------------------------------------|-------------|---|
| А    | F    | FOR CLIENT REVIEW | 25/03/2025 | CT - CONCRETE ROOF TILE      | AC - ALUMINIUM CLADDING | AW - ALUMINIUM WINDOW       | SB - STEEL BALUSTRADE | THE BUILDER/MANUFACTURER SHALL CHECK AND VERIFY ALL<br>DIMENSIONS, RL GROUND LINES AND CONSTRUCTION METHODS<br>PRIOR TO COMMENCEMENT OF WORK. |                   | Drawing Title: | NEIGHBOUR NOTIFICATION PLAN PART 2               | DA.039      | 1 |
| В    | 18   | ISSUE FOR DA      | 27/06/2025 | RT - ROOF TILE               | FC - FIBRE CEMENT       | TD - TIMBER DOOR            | S - SMOKE ALARM       | PREFERENCE OF DIMENSIONED MEASUREMENTS TO BE TAKEN OVER SCALED MEASUREMENTS. DO NOT SCALE OFF DRAWINGS.                                       |                   | Project Site:  | 5 Wolumba Street Chester Hill NSW 2162           |             |   |
|      |      |                   |            | BW - FACE BRICK WORK         | TC - TIMBER CLADDING    | MV - MECHANICAL VENTILATION | W - NEW WINDOW        | VERIFY ALL DISCREPANCIES WITH THE DESIGNER.  THESE DRAWINGS HAVE BEEN PREPARED BY LUMINOUS DESIGN &                                           |                   | Client:        | XINYI CHEN                                       | Scale:      |   |
|      |      |                   |            |                              |                         |                             |                       | PLANNING AND REMAIN THE PROPERTY OF THE ABOVE NAMED<br>PART. THESE DRAWINGS ARE NOT TO BE USED IN ANY WAY                                     | LUMINOUS          | Date:          | Friday, 27 June 2025                             |             |   |
|      |      |                   |            | CR - CEMENT RENDER           | SC - STONE CLADDING     | FW - FLOOR WASTE            | D - NEW DOOR          | WITHOUT THE PERMISSION AND ARE SUBJECT TO COPY RIGHT LAWS.                                                                                    | design & planning | Drawn by:      | S.Y.                                             | Issue: B    |   |