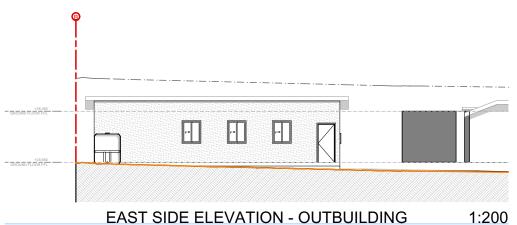

| Issi | ue D | Description       | Date       | AS - ALUMINIUM ROOF SHEETING | AL - ALUMINIUM          | AD - ALUMINIUM DOOR         | GB - GLASS BALUSTRADE | THE WORK IS TO BE COMPLETED WITH THE BUILDING CODE OF AUSTRALIA, AND RELEVANT BY-LAWS.                                                        |                   | Project:       | PROPOSED NEW SECONDARY DWELLING<br>& OUTBUILDING | Drawing ID: |   |
|------|------|-------------------|------------|------------------------------|-------------------------|-----------------------------|-----------------------|-----------------------------------------------------------------------------------------------------------------------------------------------|-------------------|----------------|--------------------------------------------------|-------------|---|
| А    | F    | FOR CLIENT REVIEW | 25/03/2025 | CT - CONCRETE ROOF TILE      | AC - ALUMINIUM CLADDING | AW - ALUMINIUM WINDOW       | SB - STEEL BALUSTRADE | THE BUILDER/MANUFACTURER SHALL CHECK AND VERIFY ALL<br>DIMENSIONS, RL GROUND LINES AND CONSTRUCTION METHODS<br>PRIOR TO COMMENCEMENT OF WORK. |                   | Drawing Title: | NEIGHBOUR NOTIFICATION PLAN PART 2               | DA.039      | 1 |
| В    | 18   | ISSUE FOR DA      | 27/06/2025 | RT - ROOF TILE               | FC - FIBRE CEMENT       | TD - TIMBER DOOR            | S - SMOKE ALARM       | PREFERENCE OF DIMENSIONED MEASUREMENTS TO BE TAKEN OVER SCALED MEASUREMENTS. DO NOT SCALE OFF DRAWINGS.                                       |                   | Project Site:  | 5 Wolumba Street Chester Hill NSW 2162           |             |   |
|      |      |                   |            | BW - FACE BRICK WORK         | TC - TIMBER CLADDING    | MV - MECHANICAL VENTILATION | W - NEW WINDOW        | VERIFY ALL DISCREPANCIES WITH THE DESIGNER.  THESE DRAWINGS HAVE BEEN PREPARED BY LUMINOUS DESIGN &                                           |                   | Client:        | XINYI CHEN                                       | Scale:      |   |
|      |      |                   |            |                              |                         |                             |                       | PLANNING AND REMAIN THE PROPERTY OF THE ABOVE NAMED<br>PART. THESE DRAWINGS ARE NOT TO BE USED IN ANY WAY                                     | LUMINOUS          | Date:          | Friday, 27 June 2025                             |             |   |
|      |      |                   |            | CR - CEMENT RENDER           | SC - STONE CLADDING     | FW - FLOOR WASTE            | D - NEW DOOR          | WITHOUT THE PERMISSION AND ARE SUBJECT TO COPY RIGHT LAWS.                                                                                    | design & planning | Drawn by:      | S.Y.                                             | Issue: B    |   |